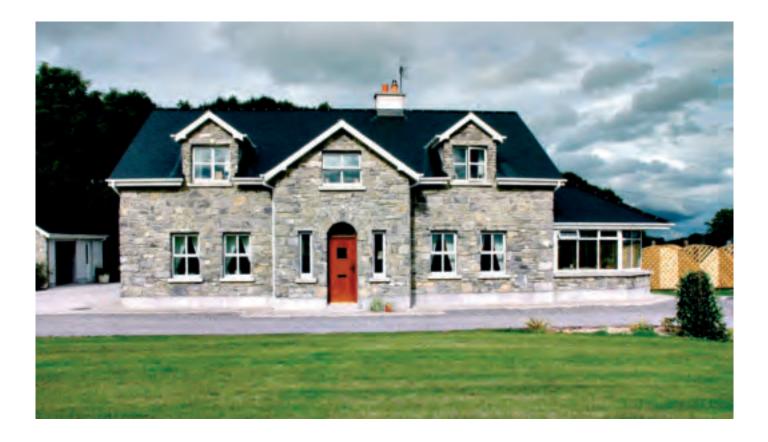

## Over 35 years of quality and success

Sean Doyle Windows is Ireland's leading specialist manufacturer of the finest traditional sliding sash windows with a complementary range of casements windows and doors.

Established in 1979 to produce high quality glass and glazing products the company uses up to date technology with an emphasis on attention to detail.

We have always prided ourselves on our excellent glass products with everything from hardwood, PVC, aluminium, vertical slides, shop fronts, curtain walling and conservatories for both the commercial and residential sector.