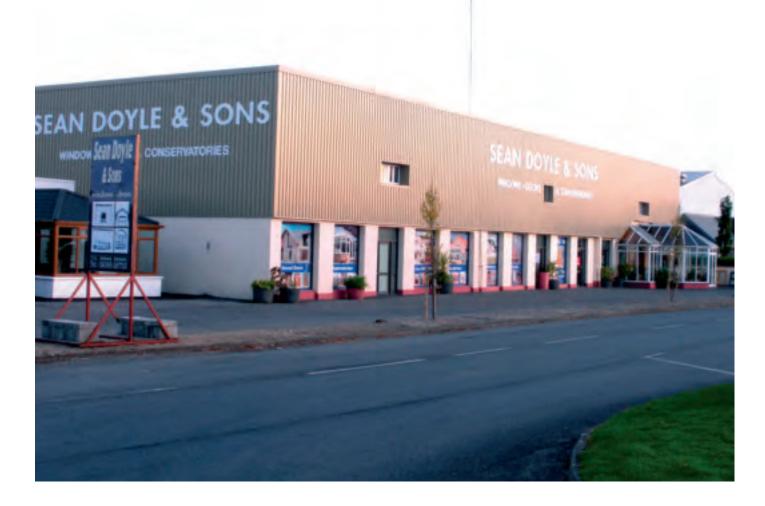

Employing over 100 people with the factory headquarters in Roscommon town and a Dublin based office, Sean Doyle Window s is ideally placed to provide a top quality service throughout the country. Established over 35 years ago by Sean Doyle the family run business relies on an outstanding reputation for excellence, wide ranging experience and a commitment to ensure our customers requirements are met.

by fitting our very latest energy efficient windows and doors

Visit our show rooms in Roscommon and Dublin.

Roscommon: Circular Road, Roscommon, Co. Roscommon

Dublin: Whitestown Business Park, Whitestown Ind. Estate, Tallaght, Dublin 24