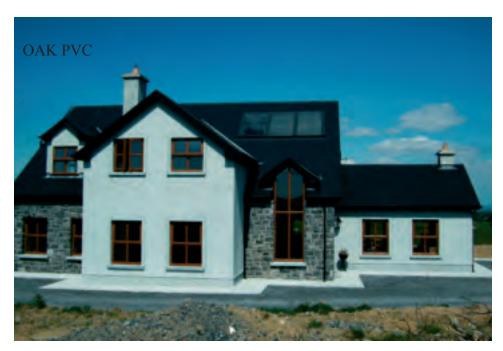

## Over 35 years of quality and success

Sean Doyle Windows is Ireland's leading specialist manufacturer of the finest traditional sliding sash windows with a complementary range of casements windows and doors.

#### **Odyssey Windows**

Odyssey profiles can be combined to create any style of window and meet any functional need.

Your windows will be designed, manufactured and installed specifically for your property, to your own finish.

What's more, all Sean Doyle Windows can achieve an energy rating band A.