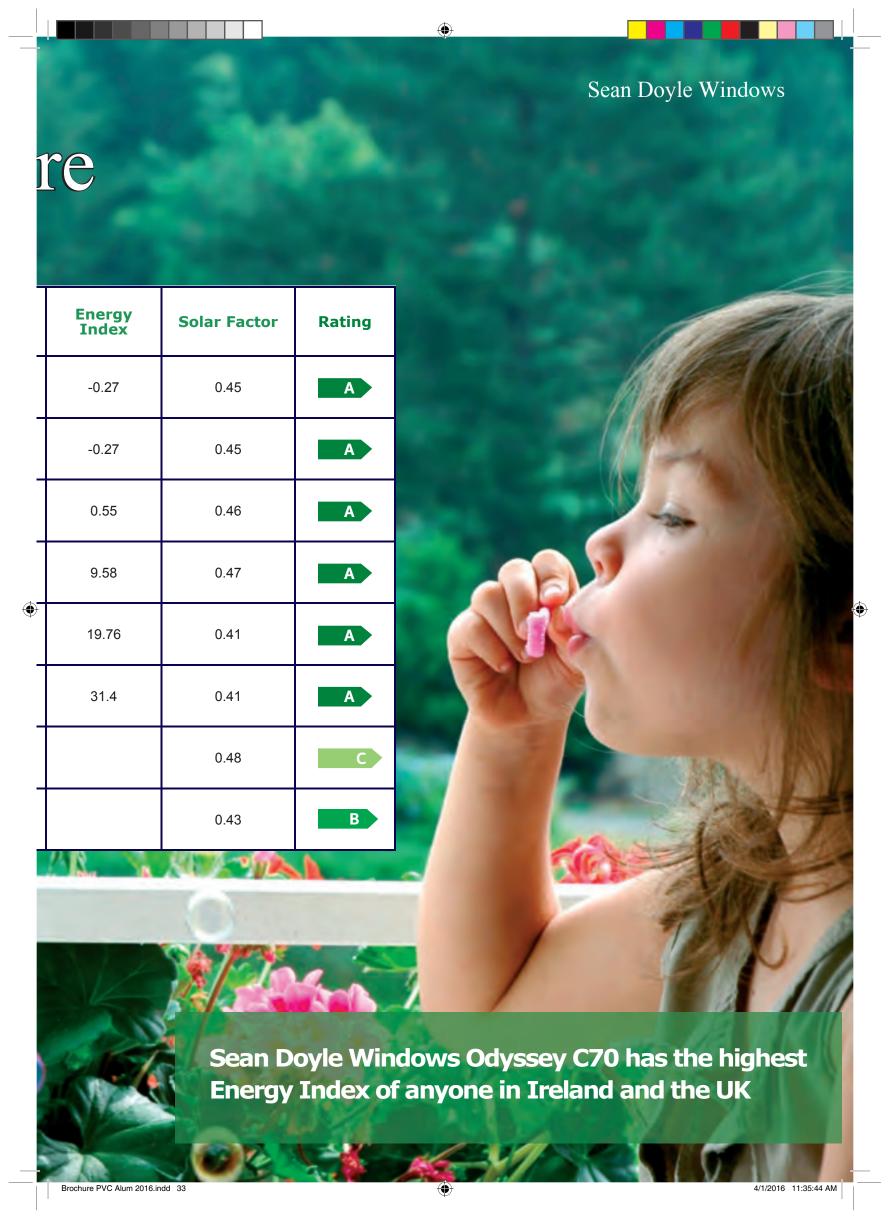

# The window of the futur

## Sean Doyle Windows Energy Rated Window System

| Window Type            | Glass Option                                                                  | Overall<br>U-Value |   |
|------------------------|-------------------------------------------------------------------------------|--------------------|---|
| Energy Plus Internal   | 58mm Double Glaze Warm Edge Double glazed with<br>Argon Gas Internally Glazed | 1.44               |   |
| Energy Plus External   | 58mm Double Glaze Warm Edge Double Glazed with<br>Argon Gas Externally Glazed | 1.44               | _ |
| Energy C 70            | 70mm System 28mm Warm Edge Double Glazed with<br>Argon Gas Standard           | 1.45               |   |
| Odyssey C70 28         | 70mm System 28mm Warm Edge Double Glazed with Argon Gas                       | 1.3                |   |
| Odyssey C70 36         | 70mm System 36mm Warm Edge Triple Glazed with Argon Gas                       | 1.0                | • |
| Odyssey C70 44         | 70mm System 44mm Warm Edge Triple Glazed with Argon Gas                       | 0.8                |   |
| Kommerling Replacement | 24mm K-Glass with Argon Gas                                                   | 1.7                |   |
| Kommerling Replacement | 28mm Low E with Argon Gas                                                     | 1.58               |   |

# Optimal Energy Efficiency

| Window Type    | Glass Option                                  | Overall<br>U-Value | Energy<br>Index | Solar<br>Factor | Rating |
|----------------|-----------------------------------------------|--------------------|-----------------|-----------------|--------|
| Odyssey C70 44 | 70mm System 44mm Warm Edge Double Glazed with | 0.84               | 31.4            | 0.41            | Α      |
|                | Aragon Gas                                    |                    |                 |                 |        |