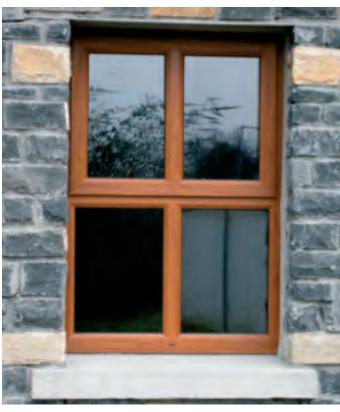

#### **Odyssey Windows**

Odyssey profiles can be combined to create any style of window and meet any functional need.

Your windows will be designed, manufactured and installed specifically for your property, to your own finish.

What's more, all Sean Doyle Windows can achieve an energy rating band A.