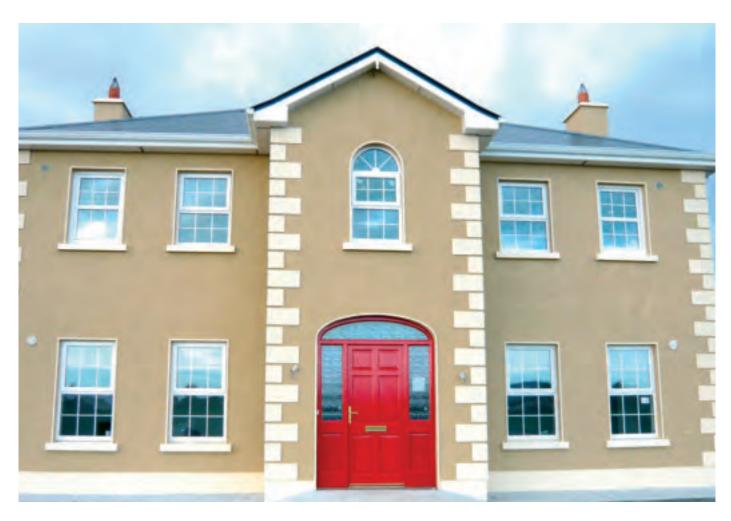

## Over 35 years of quality and success

Sean Doyle Windows is Ireland's leading specialist manufacturer of the finest traditional sliding sash windows with a complementary range of casements windows and doors.

#### **Odyssey Windows**

Odyssey profiles can be combined to create any style of window and meet any functional need.

Your windows will be designed, manufactured and installed specifically for your property, to your own finish.

What's more, all Sean Doyle Windows can achieve an energy rating band A.