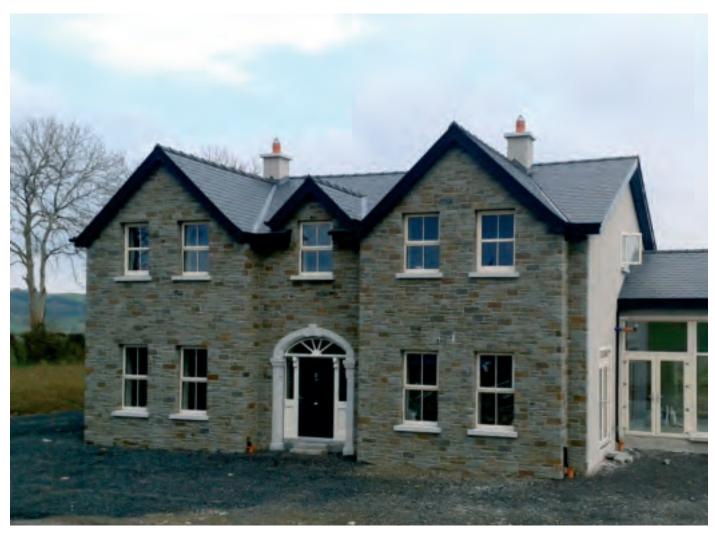

## Over 35 years of quality and success

Sean Doyle Windows is Ireland's leading specialist manufacturer of the finest traditional sliding sash windows with a complementary range of casements windows and doors.

Established in 1979 to produce high quality glass and glazing products the company uses up to date technology with an emphasis on attention to detail.

We have always prided ourselves on our excellent glass products with everything from hardwood, PVC, aluminium, vertical slides, shop fronts, curtain walling and conservatories for both the commercial and residential sector.