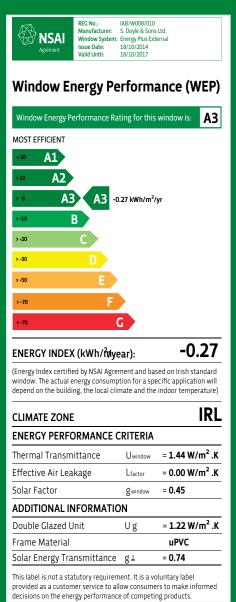

#### **A RATED**

The NSAI Agrément has introduced an independent Window Energy Performance (WEP) Certification scheme for the Irish Consumer Market.

Sean Doyle and Sons Ltd. are one of the first manufacturers in Ireland to have NSAI WEP certified A rated windows.

## Sean Doyle Windows Energy Rated Window System

| Window Type            | Glass Option                                                                  | Overall<br>U-Value |   |
|------------------------|-------------------------------------------------------------------------------|--------------------|---|
| Energy Plus Internal   | 58mm Double Glaze Warm Edge Double glazed with<br>Argon Gas Internally Glazed | 1.44               |   |
| Energy Plus External   | 58mm Double Glaze Warm Edge Double Glazed with<br>Argon Gas Externally Glazed | 1.44               | _ |
| Energy C 70            | 70mm System 28mm Warm Edge Double Glazed with<br>Argon Gas Standard           | 1.45               |   |
| Odyssey C70 28         | 70mm System 28mm Warm Edge Double Glazed with Argon Gas                       | 1.3                |   |
| Odyssey C70 36         | 70mm System 36mm Warm Edge Triple Glazed with Argon Gas                       | 1.0                | • |
| Odyssey C70 44         | 70mm System 44mm Warm Edge Triple Glazed with Argon Gas                       | 0.8                |   |
| Kommerling Replacement | 24mm K-Glass with Argon Gas                                                   | 1.7                |   |
| Kommerling Replacement | 28mm Low E with Argon Gas                                                     | 1.58               |   |