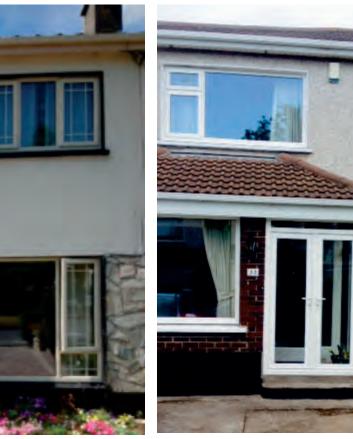

3

Bespoke design to cater for your individual needs

5

**(** 

#### **Odyssey Windows**

Odyssey profiles can be combined to create any style of window and meet any functional need.

Your windows will be designed, manufactured and installed specifically for your property, to your own finish.