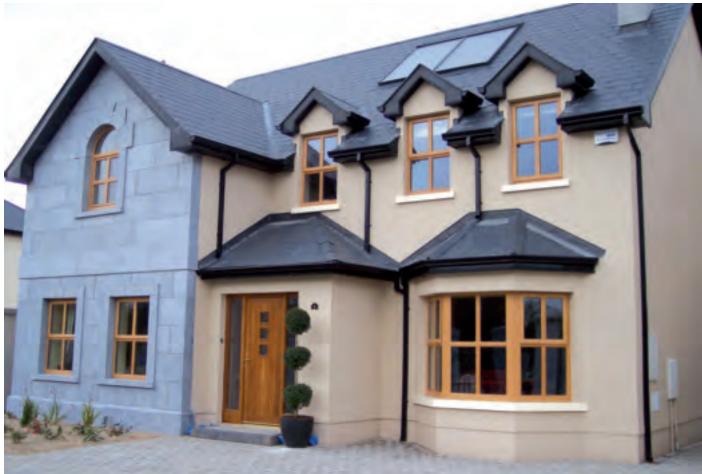

#### **Odyssey Windows**

Odyssey profiles can be combined to create any style of window and meet any functional need.

Your windows will be designed, manufactured and installed specifically for your property, to your own finish.

What's more, all Sean Doyle Windows can achieve an energy rating band A.

#### Sean Doyle Windows

Sean Doyle Windows have been designing and manufacturing high quality UPVC windows and doors throughout Ireland for over 35 years.

 $\bigoplus$ 