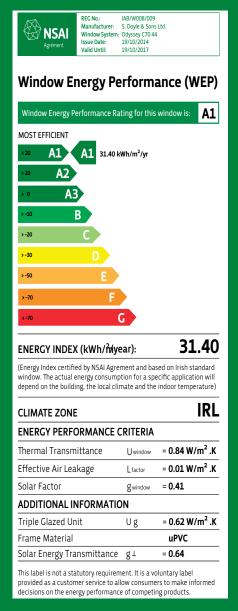

# Optimal Energy Efficiency

| Window Type    | Glass Option                                  | Overall<br>U-Value | Energy<br>Index | Solar<br>Factor | Rating |
|----------------|-----------------------------------------------|--------------------|-----------------|-----------------|--------|
| Odyssey C70 44 | 70mm System 44mm Warm Edge Double Glazed with | 0.84               | 31.4            | 0.41            | Α      |
|                | Aragon Gas                                    |                    |                 |                 |        |