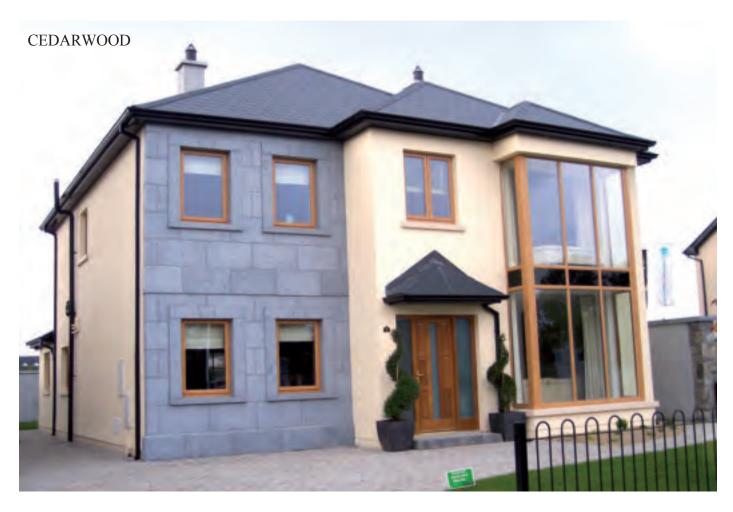

#### **Odyssey Windows**

Odyssey profiles can be combined to create any style of window and meet any functional need.

Your windows will be designed, manufactured and installed specifically for your property, to your own finish.

What's more, all Sean Doyle Windows can achieve an energy rating band A.