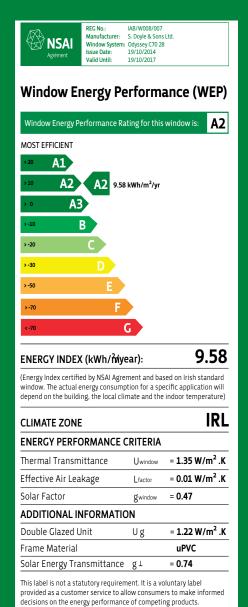

## Sean Doyle Windows Energy Rated Window System

| Window Type            | Glass Option                                                                  | Overall<br>U-Value |   |
|------------------------|-------------------------------------------------------------------------------|--------------------|---|
| Energy Plus Internal   | 58mm Double Glaze Warm Edge Double glazed with<br>Argon Gas Internally Glazed | 1.44               |   |
| Energy Plus External   | 58mm Double Glaze Warm Edge Double Glazed with<br>Argon Gas Externally Glazed | 1.44               | _ |
| Energy C 70            | 70mm System 28mm Warm Edge Double Glazed with<br>Argon Gas Standard           | 1.45               |   |
| Odyssey C70 28         | 70mm System 28mm Warm Edge Double Glazed with Argon Gas                       | 1.3                |   |
| Odyssey C70 36         | 70mm System 36mm Warm Edge Triple Glazed with Argon Gas                       | 1.0                | • |
| Odyssey C70 44         | 70mm System 44mm Warm Edge Triple Glazed with Argon Gas                       | 0.8                |   |
| Kommerling Replacement | 24mm K-Glass with Argon Gas                                                   | 1.7                |   |
| Kommerling Replacement | 28mm Low E with Argon Gas                                                     | 1.58               |   |