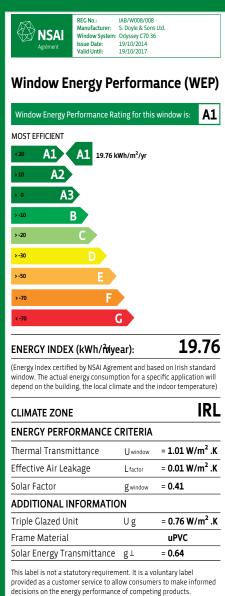

## Sean Doyle Windows Energy Rated Window System

| Window Type            | Glass Option                                                                  | Overall<br>U-Value |   |
|------------------------|-------------------------------------------------------------------------------|--------------------|---|
| Energy Plus Internal   | 58mm Double Glaze Warm Edge Double glazed with<br>Argon Gas Internally Glazed | 1.44               |   |
| Energy Plus External   | 58mm Double Glaze Warm Edge Double Glazed with<br>Argon Gas Externally Glazed | 1.44               | _ |
| Energy C 70            | 70mm System 28mm Warm Edge Double Glazed with<br>Argon Gas Standard           | 1.45               |   |
| Odyssey C70 28         | 70mm System 28mm Warm Edge Double Glazed with Argon Gas                       | 1.3                |   |
| Odyssey C70 36         | 70mm System 36mm Warm Edge Triple Glazed with Argon Gas                       | 1.0                | • |
| Odyssey C70 44         | 70mm System 44mm Warm Edge Triple Glazed with Argon Gas                       | 0.8                |   |
| Kommerling Replacement | 24mm K-Glass with Argon Gas                                                   | 1.7                |   |
| Kommerling Replacement | 28mm Low E with Argon Gas                                                     | 1.58               |   |