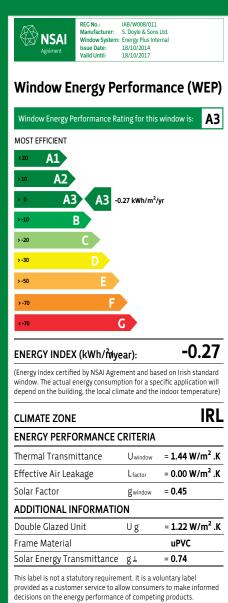

#### **A RATED**

The NSAI Agrément has introduced an independent Window Energy Performance (WEP) Certification scheme for the Irish Consumer Market.

Sean Doyle and Sons Ltd. are one of the first manufacturers in Ireland to have NSAI WEP certified A rated windows.

## Sean Doyle Windows Energy Rated Window System

| Window Type            | Glass Option                                                                  | Overall<br>U-Value |   |
|------------------------|-------------------------------------------------------------------------------|--------------------|---|
| Energy Plus Internal   | 58mm Double Glaze Warm Edge Double glazed with<br>Argon Gas Internally Glazed | 1.44               |   |
| Energy Plus External   | 58mm Double Glaze Warm Edge Double Glazed with<br>Argon Gas Externally Glazed | 1.44               | _ |
| Energy C 70            | 70mm System 28mm Warm Edge Double Glazed with<br>Argon Gas Standard           | 1.45               |   |
| Odyssey C70 28         | 70mm System 28mm Warm Edge Double Glazed with Argon Gas                       | 1.3                |   |
| Odyssey C70 36         | 70mm System 36mm Warm Edge Triple Glazed with Argon Gas                       | 1.0                | • |
| Odyssey C70 44         | 70mm System 44mm Warm Edge Triple Glazed with Argon Gas                       | 0.8                |   |
| Kommerling Replacement | 24mm K-Glass with Argon Gas                                                   | 1.7                |   |
| Kommerling Replacement | 28mm Low E with Argon Gas                                                     | 1.58               |   |